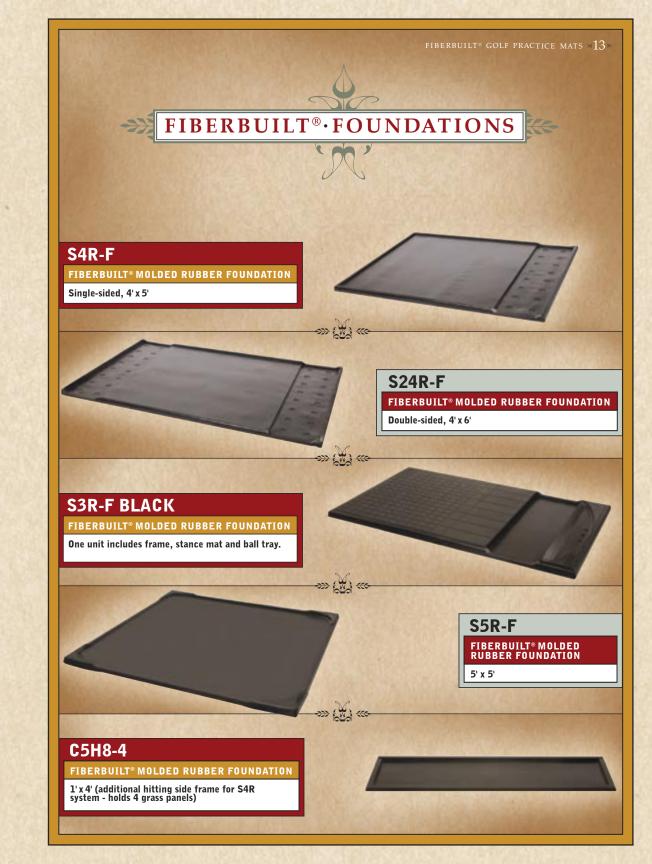

## OUR INDUSTRY-LEADING HITTING SURFACE IS JUST ONE ELEMENT OF OUR COMPONENT GOLF MAT SYSTEMS.

Our user friendly component golf mat system provides an economical advantage over traditional one piece turf mats. Fiberbuilt® components can be rotated to extend the life of the golf mat system. Individual components can also be replaced as needed. Instead of replacing a complete one-piece golf mat, Fiberbuilt®'s individual components can easily and inexpensively be replaced on-site.