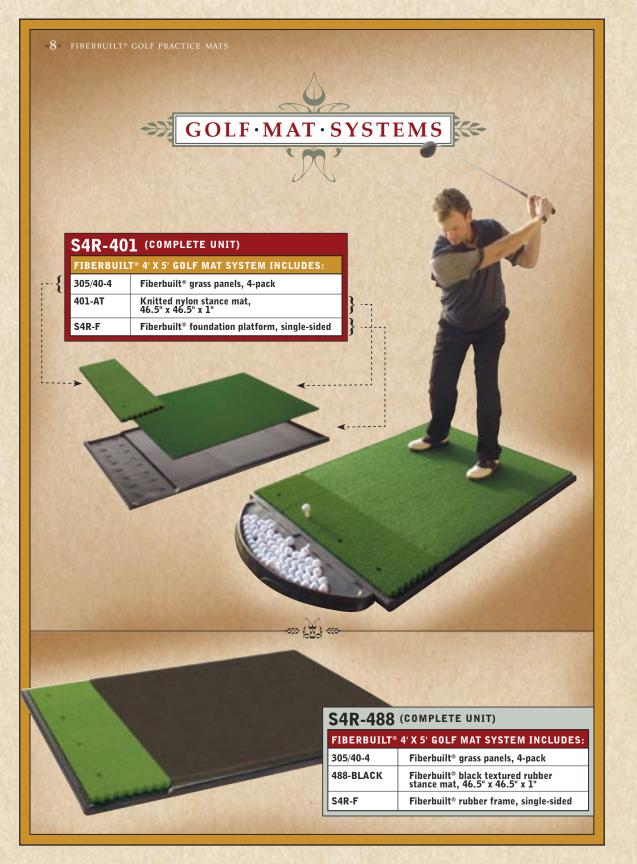

## OUR INDUSTRY-LEADING HITTING SURFACE IS JUST ONE ELEMENT OF OUR COMPONENT GOLF MAT SYSTEMS.

Our user friendly component golf mat system provides an economical advantage over traditional one piece turf mats. Fiberbuilt® components can be rotated to extend the life of the golf mat system. Individual components can also be replaced as needed. Instead of replacing a complete one-piece golf mat, Fiberbuilt®'s individual components can easily and inexpensively be replaced on-site.