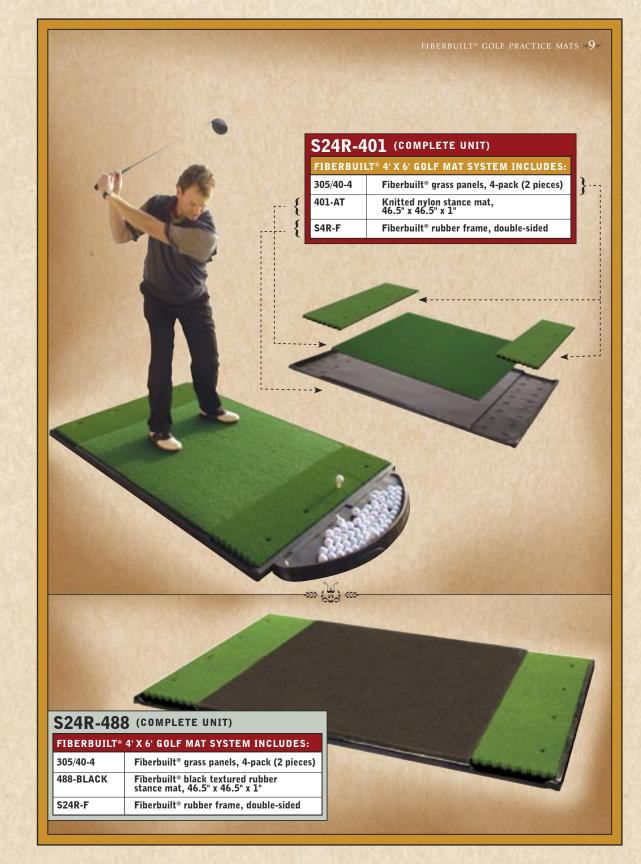

## OUR INDUSTRY-LEADING HITTING SURFACE IS JUST ONE ELEMENT OF OUR COMPONENT GOLF MAT SYSTEMS.

Our user friendly component golf mat system provides an economical advantage over traditional one piece turf mats. Fiberbuilt® components can be rotated to extend the life of the golf mat system. Individual components can also be replaced as needed. Instead of replacing a complete one-piece golf mat, Fiberbuilt®'s individual components can easily and inexpensively be replaced on-site.