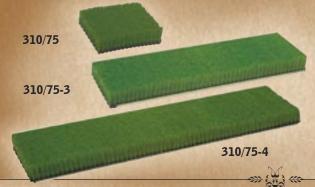

#### 310/75, 310/75-3, 310/75-4

| FIBERBUILT® GRASS PANEL |          | T® GRASS PANEL |
|-------------------------|----------|----------------|
|                         | 310/75   | Rough          |
|                         | 310/75-3 | Rough, 3-Pack  |
|                         | 310/75-4 | Rough, 4-Pack  |