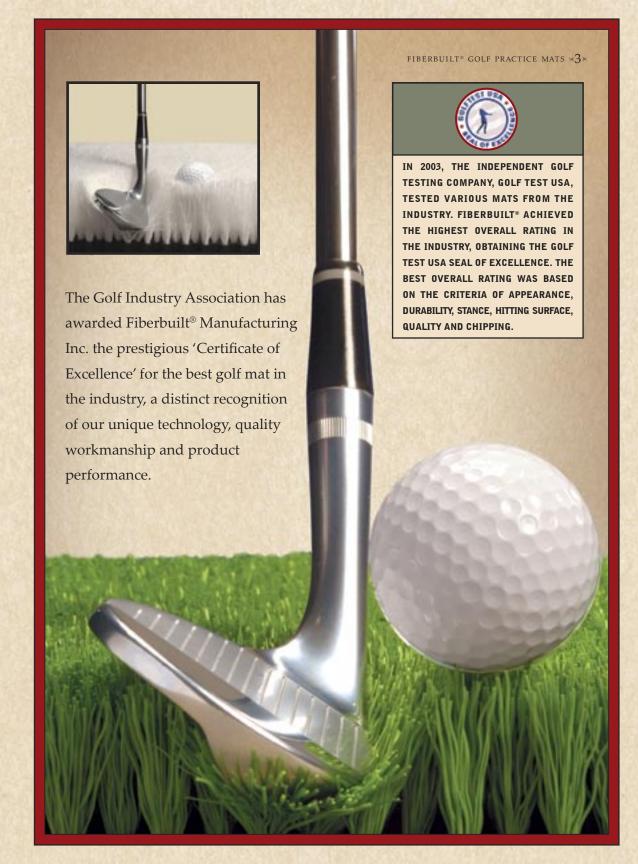

### OUR PURSUIT OF EXCELLENCE REGULARLY SETS NEW INDUSTRY STANDARDS.

Our unique Fiberbuilt® Grass Technology is used throughout the world by teaching professionals like Leo Zampedro – Northern Ohio PGA Hall of Fame inductee, and Barb Mucha – five-time LPGA Tour Champion and range owner. Our patented Fiberbuilt® "long fiber grass" lets golfers hit down and through the ball, allowing for a proper swing and true fairway feel, with no hand shock or arm injury.

Successful golf club manufacturers such as Taylor Made® test their latest designs on our patented Fiberbuilt® "long fiber grass." This industry-leading surface plays and feels like real grass, yet is extremely durable.