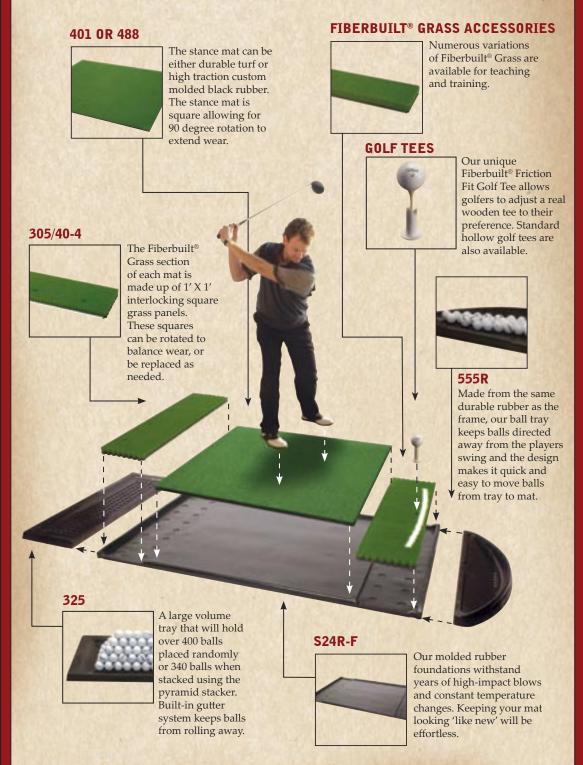

## OUR INDUSTRY-LEADING HITTING SURFACE IS JUST ONE ELEMENT OF OUR COMPONENT GOLF MAT SYSTEMS.

Our user friendly component golf mat system provides an economical advantage over traditional one piece turf mats. Fiberbuilt® components can be rotated to extend the life of the golf mat system. Individual components can also be replaced as needed. Instead of replacing a complete one-piece golf mat, Fiberbuilt®'s individual components can easily and inexpensively be replaced on-site.