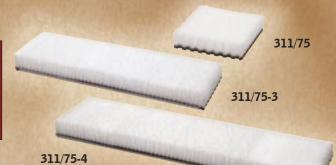

#### 311/75, 311/75-3, 311/75-4

| FIBERBUILT® SAND PANEL |              |  |
|------------------------|--------------|--|
| 311/75                 | Sand         |  |
| 311/75-3               | Sand, 3-Pack |  |
| 311/75-4               | Sand, 4-Pack |  |