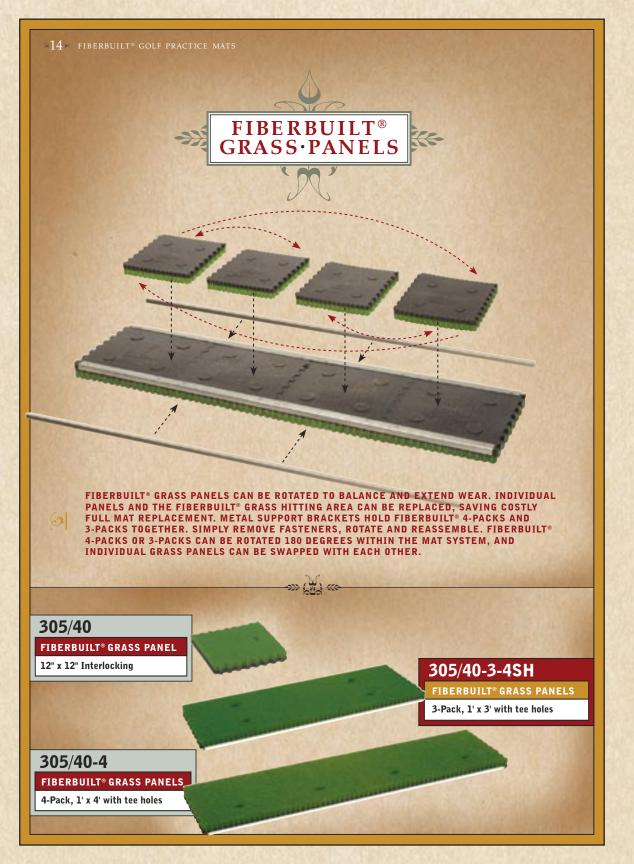

## OUR INDUSTRY-LEADING HITTING SURFACE IS JUST ONE ELEMENT OF OUR COMPONENT GOLF MAT SYSTEMS.

Our user friendly component golf mat system provides an economical advantage over traditional one piece turf mats. Fiberbuilt® components can be rotated to extend the life of the golf mat system. Individual components can also be replaced as needed. Instead of replacing a complete one-piece golf mat, Fiberbuilt®'s individual components can easily and inexpensively be replaced on-site.