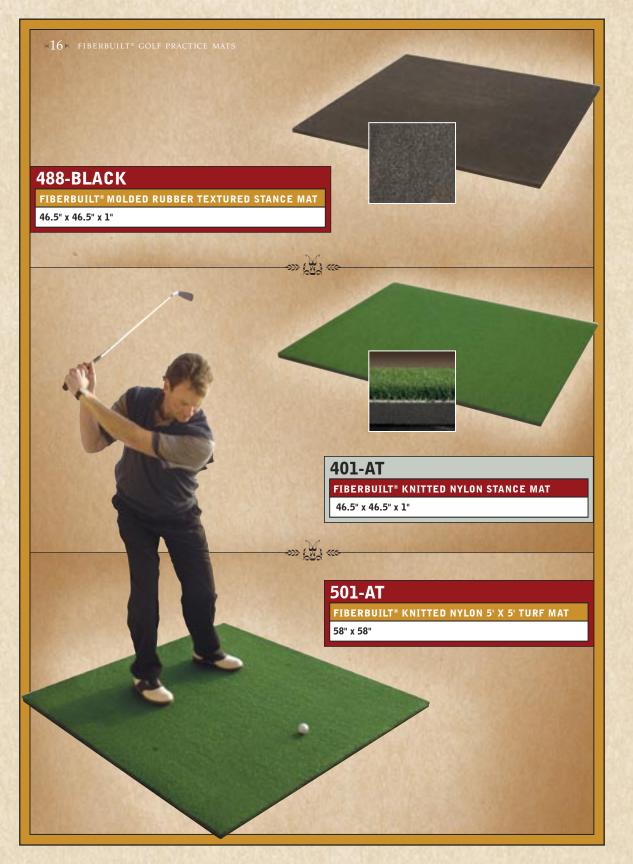

Fiberbuilt®'s industry-leading "long fiber grass" helps novices to pros improve their game by providing true fairway feel in an extremely durable golf mat.

We know how important practice is. And by improving the training experience, we are helping golfers play a better game.

### OUR PURSUIT OF EXCELLENCE REGULARLY SETS NEW INDUSTRY STANDARDS.

Our unique Fiberbuilt® Grass Technology is used throughout the world by teaching professionals like Leo Zampedro – Northern Ohio PGA Hall of Fame inductee, and Barb Mucha – five-time LPGA Tour Champion and range owner. Our patented Fiberbuilt® "long fiber grass" lets golfers hit down and through the ball, allowing for a proper swing and true fairway feel, with no hand shock or arm injury.