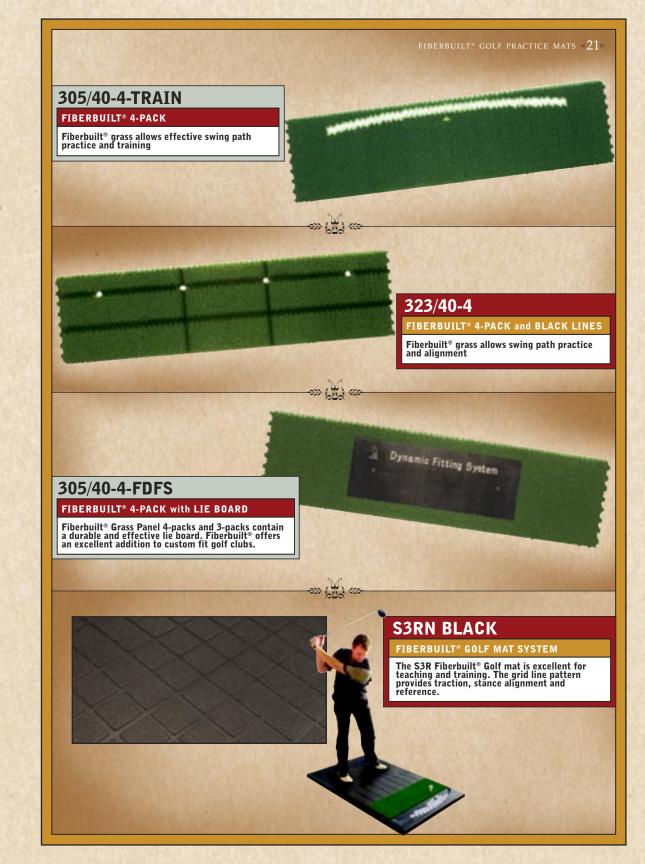

## OUR INDUSTRY-LEADING HITTING SURFACE IS JUST ONE ELEMENT OF OUR COMPONENT GOLF MAT SYSTEMS.

Our user friendly component golf mat system provides an economical advantage over traditional one piece turf mats. Fiberbuilt® components can be rotated to extend the life of the golf mat system. Individual components can also be replaced as needed. Instead of replacing a complete one-piece golf mat, Fiberbuilt®'s individual components can easily and inexpensively be replaced on-site.