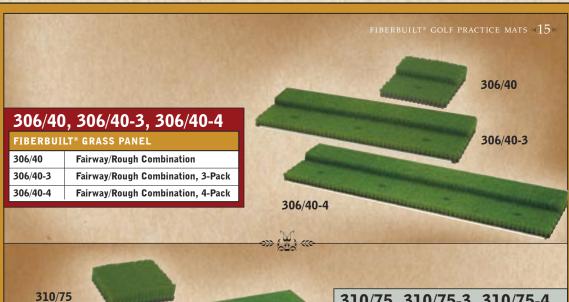

## OUR INDUSTRY-LEADING HITTING SURFACE IS JUST ONE ELEMENT OF OUR COMPONENT GOLF MAT SYSTEMS.

Our user friendly component golf mat system provides an economical advantage over traditional one piece turf mats. Fiberbuilt® components can be rotated to extend the life of the golf mat system. Individual components can also be replaced as needed. Instead of replacing a complete one-piece golf mat, Fiberbuilt®'s individual components can easily and inexpensively be replaced on-site.