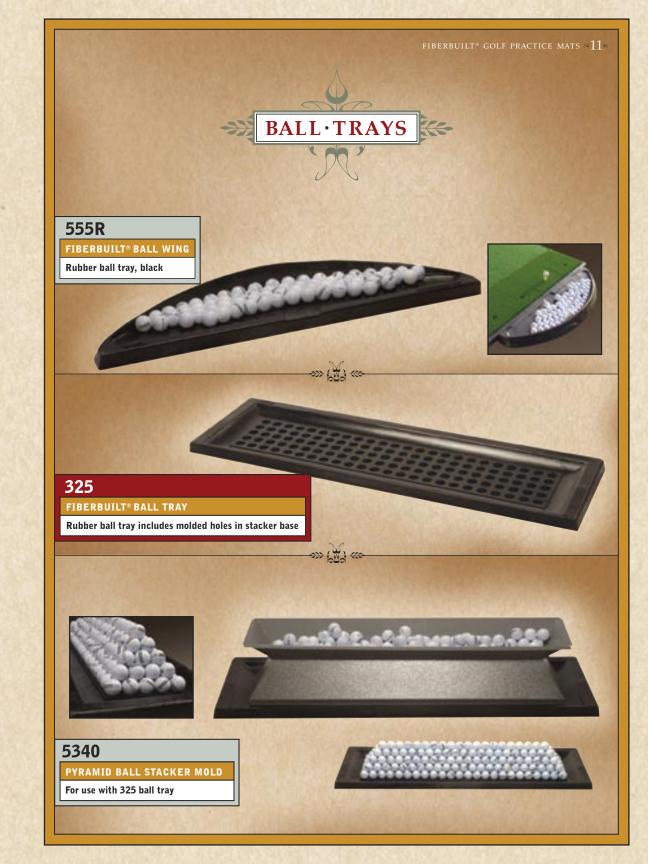

## OUR INDUSTRY-LEADING HITTING SURFACE IS JUST ONE ELEMENT OF OUR COMPONENT GOLF MAT SYSTEMS.

Our user friendly component golf mat system provides an economical advantage over traditional one piece turf mats. Fiberbuilt® components can be rotated to extend the life of the golf mat system. Individual components can also be replaced as needed. Instead of replacing a complete one-piece golf mat, Fiberbuilt®'s individual components can easily and inexpensively be replaced on-site.