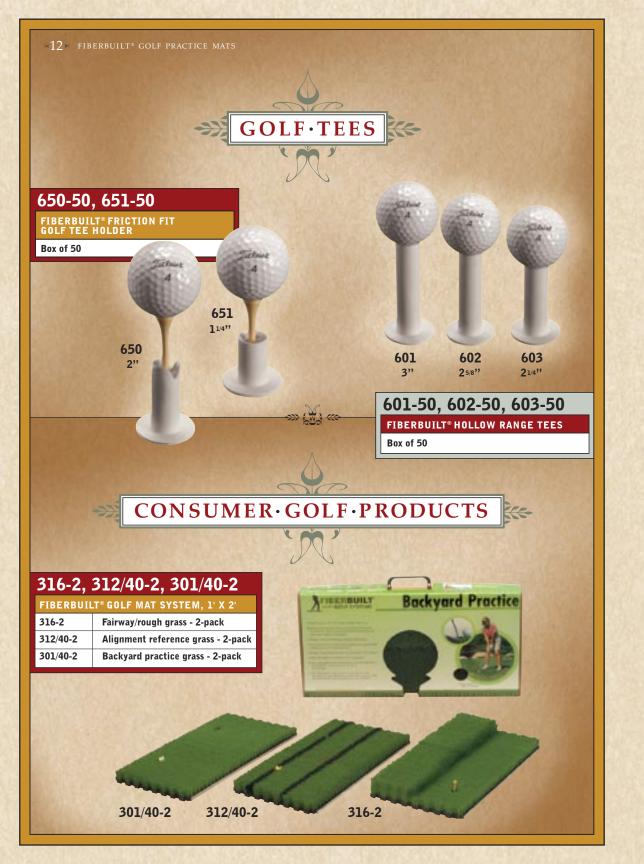

## OUR INDUSTRY-LEADING HITTING SURFACE IS JUST ONE ELEMENT OF OUR COMPONENT GOLF MAT SYSTEMS.

Our user friendly component golf mat system provides an economical advantage over traditional one piece turf mats. Fiberbuilt® components can be rotated to extend the life of the golf mat system. Individual components can also be replaced as needed. Instead of replacing a complete one-piece golf mat, Fiberbuilt®'s individual components can easily and inexpensively be replaced on-site.